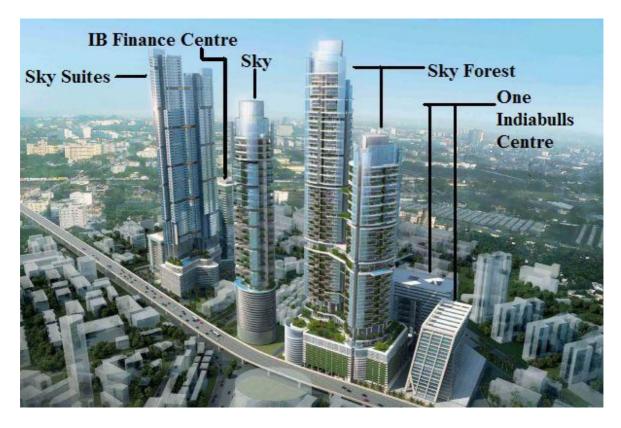

Project Name: Indiabulls Commercial Project, Parel, Mumbai,

Consultant/Architect: Sterling Consultants, Mumbai

City or Region Mumbai, Maharashta

Country: India

**Supplier:** Fosroc Mumbai

Constructive Solution: