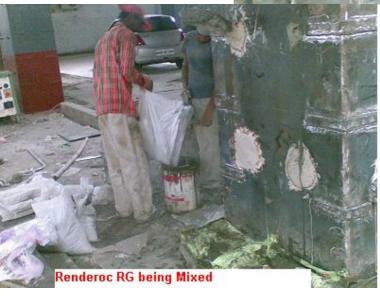

Due to design changes in the structure it was required to increase the

size of the sections of columns in the bottom 3 floors.

Renderoc RG was recommended for the same to be poured into the steel

lining around the columns.