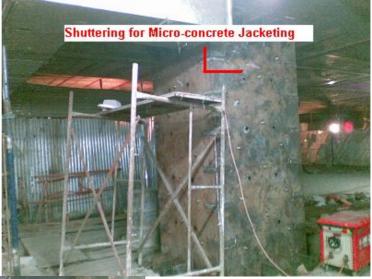

Due to design changes in the structure it was required to increase the

size of the sections of columns in the bottom 3 floors.

Renderoc RG was recommended for the same to be poured into the steel

lining around the columns.