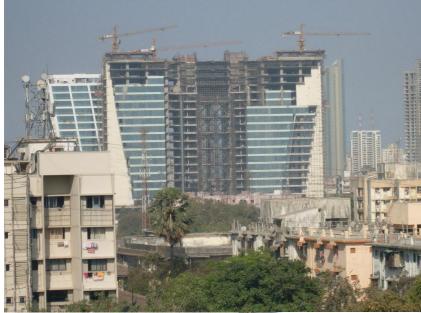

Project Name: Indiabulls Commercial Project, Parel, Mumbai,

Consultant/Architect: Sterling Consultants, Mumbai

City or Region Mumbai, Maharashta

Country: India

**Supplier:** Fosroc Mumbai

Constructive Solution:

Due to design changes in the structure it was required to increase the

size of the sections of columns in the bottom 3 floors.

Renderoc RG was recommended for the same to be poured into the steel

lining around the columns.

Also, the project has a huge requirement of concreting and we have supplied admixtures for their high grade concrete requirement of upto

M60

**PRODUCT** Renderoc RG – 400MT

Conplast SP430SRV - 500MT (more expected till project completion) Structuro 100M - 150MT (more expected till project completion)